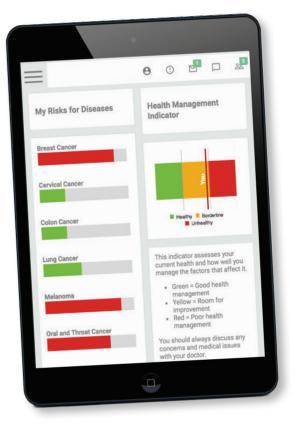

## What's your risk?

Learn more about your risk for heart disease, certain cancers and depression with the free MediKeeper app.

MESSA has partnered with MediKeeper to give our members a helpful tool for assessing their health and identifying risks for certain cancers, diabetes, heart disease, osteoporosis, depression and other illnesses.

Users fill out a detailed questionnaire, which is used to generate a personal health profile, including their lifetime risk for up to 16 major diseases and conditions.

MediKeeper also gives users individual feedback, suggestions to lower their risks and a personal wellness plan. Users can share the reports with their doctor to address any concerns. To protect your privacy, your personal data is *not* accessible by MESSA, your employer or any other third party.

The MediKeeper health risk assessment is accessible on a smartphone, tablet or computer. To access the tool, members should log into their online MyMESSA account at messa.org.